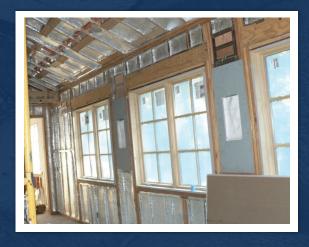

## Tab Insulation

**COMMERCIAL & RESIDENTIAL APPLICATIONS** 

Pre-cut to fit standard framing dimensions for easy installation.

Can be a "stand-alone" or used in conjunction with mass insulation.

Stud & Rafter Cavities HVAC & Radiant Systems