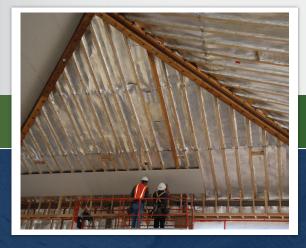

## Tab Insulation

**COMMERCIAL & RESIDENTIAL APPLICATIONS** 

Pre-cut to fit standard framing dimensions for easy installation.

Can be a "stand-alone" or used in conjunction with mass insulation.

Stud & Rafter Cavities HVAC & Radiant Systems