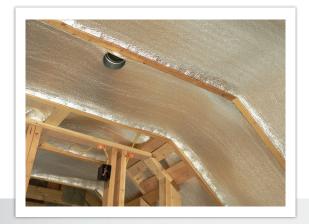

## Tab Insulation

**COMMERCIAL & RESIDENTIAL APPLICATIONS** 

Pre-cut to fit standard framing dimensions for easy installation.

Can be a "stand-alone" or used in conjunction with mass insulation.

Stud & Rafter Cavities HVAC & Radiant Systems