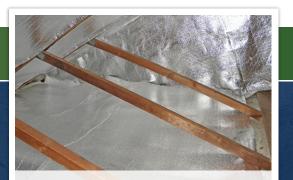

## Attic Floor

**RESIDENTIAL APPLICATION** 

Attic Floor & Tab Insulation

The easy and cost-effective way to reduce energy usage. Simply **roll out** across the attic floor!

Attic Floor & Tab Insulation

Attic Floor & Tab Insulation