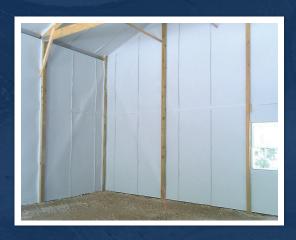

## Class-A White

COMMERCIAL = AGRICULTURAL = METAL BUILDINGS

White aluminum facing provides a **clean and bright interior finish** for exposed ceilings and walls.

## **EZ-SEAL EDGE**

Designed to make installation easier and more efficient with self-adhesive tape that creates a strong seam and vapor barrier.