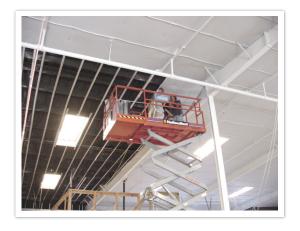

## **KEY ADVANTAGES**

- ➤ Creates a thermal break and vapor barrier
- ► Insect, bird and rodent resistant
- Great for new construction or retrofits
- Promotes a healthier indoor environment
- Installed commercially in walls, rafters and trusses
- ➤ Can be used in conjunction with mass insulation to create higher R-values
- ➤ Low flame and smoke ratings achieved without the use of toxic flame retardant or hazardous core material