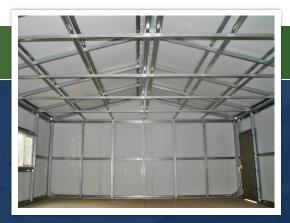

## Class-A White

COMMERCIAL = AGRICULTURAL = METAL BUILDINGS

White aluminum facing provides a **clean and bright interior finish** for exposed ceilings and walls.

## **KEY ADVANTAGES**

- ➤ Creates a thermal break and vapor barrier
- ► Insect, bird and rodent resistant
- Great for new construction or retrofits
- Promotes a healthier indoor environment
- Installed commercially in walls, rafters and trusses
- ➤ Can be used in conjunction with mass insulation to create higher R-values
- ➤ Low flame and smoke ratings achieved without the use of toxic flame retardant or hazardous core material